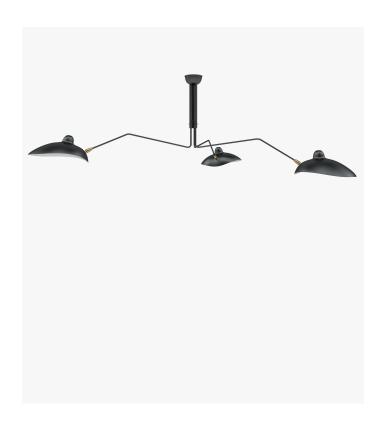

## Mouille 3 Pendant

The Mouille 3 Pendant is inspired by mid-century modern popular European design. The unique insect-like structure is actually crafted with the human body in mind, made to resemble the parts and joinery of a skeleton. The hallmarks of this designer's work can be found in the way the arms are matched to the diffusers, the specific hardware, the form of the reflectors and the refined lines of the steel tubing.

## Details

This premium Rove Concepts reproduction features:

- Carbon steel frame
- Available in black or white Length of individual arms: 42 in, 22 in, 33 in .
- Compatible with E14 bulbs
- Light bulb not included .
- Max 40W
- Lighting products are final sale. .