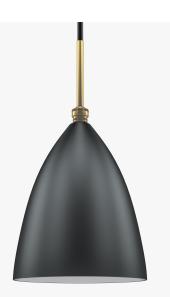

## **Grasshopper Pendant**

Part of a collection inspired by California mid-century modern design, the Grasshopper Pendant is a refined embodiment of industrial character and European Modernism. This softer style as seen with chic brass detailing and an elegant elongated form sheds a gentle light on the modern home.

## Details

This premium Rove Concepts reproduction features:

- Carbon steel frame
- Available in black or white
- Compatible with E27 bulbs
- Light bulb not includedMax 60W
- Lighting products are final sale.