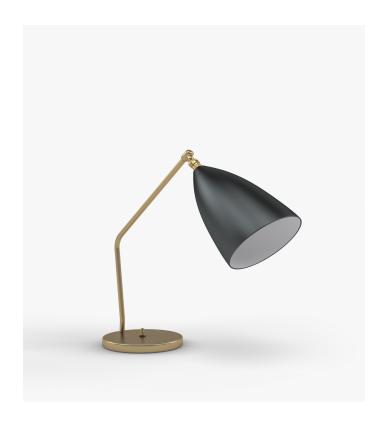

## Grasshopper Table Lamp

Part of a collection inspired by California mid-century modern design, the Grasshopper Table Lamp is a refined embodiment of industrial character and European Modernism. This softer style as seen with chic brass detailing and an elegent elongated form sheds a gentle light on the modern home.

## Details

This premium Rove Concepts reproduction features:

- Carbon steel frame
- Available in black or white
- Compatible with E14 bulbs
- Light bulb not included
- Max 60W
- Lighting products are final sale.