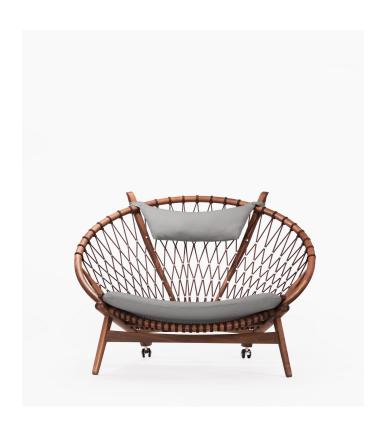

## Circle Chair

Effortlessly balancing elegance, practicality, and comfort, the Circle Chair is a mid-century modern inspired masterpiece. It was thoughtfully crafted and fine-tuned over the lifetime of the original designer resulting in a truly innovative style. Through perfecting the simplest and most elegant shape - the circle - this iconic lounge chair offers relaxation, performance and transparency for the modern home and everyday life.

## Details

This premium Rove Concepts reproduction features:

- Custom upholstered seat and headrest
- Perfect tension developed flag line
- High density foam cushioning
- Walnut veneer
- Solid American Walnut throughout entire structure
- Casters included for easy mobility
- Color displayed: Concrete (Premium Cashmere Wool)