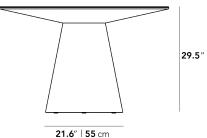

## Details

- Choose from a high gloss white lacquer with clear tempered glass top, white marble top, or white ceramic top
- Smooth American walnut veneer California Phase 2 Compliant MDF .
- Generously beveled edge .
- Width of base is 21.7" .
- Glass top is not removable Light assembly required .
- This product will be shipped in a wooden crate, tools are • recommended for unboxing

## Dimensions

48 in x 48 in x 29.5 in (Width x Depth x Height) All measurements are approximations.

Assembly Instructions Download

29.5" | 75 cm