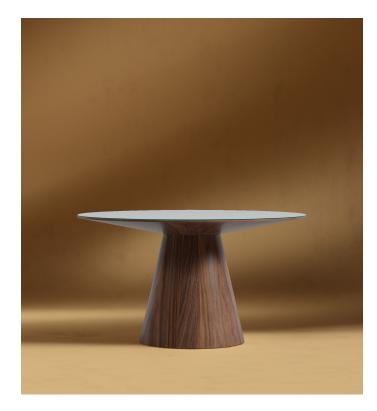

## Winston Dining Table -48"

The Winston Dining Table has a unique aesthetic, borrowing elements from both the mid-century modern style as well as from contemporary minimalism. Its intentional single pedestal base is uncluttered yet sophisticated in design with a clean Scandinavian-inspired top.

## Details

- Choose from a high gloss white lacquer with clear tempered glass top, white marble top, or white ceramic top
- Smooth American walnut veneer California Phase 2 Compliant MDF .
- Generously beveled edge .
- Width of base is 21.7" .
- Glass top is not removable Light assembly required .
- This product will be shipped in a wooden crate, tools are • recommended for unboxing