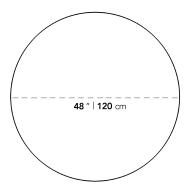

## Dimensions

48 in x 48 in x 29.5 in (Width x Depth x Height) All measurements are approximations.

Assembly Instructions Download

29.5" | 75 cm