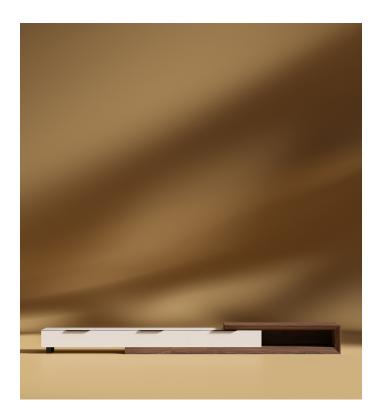

## Winston Media Console

The Winston Media Console is an abstract presentation of the rule of thirds. Strangely but pleasantly balanced, this vibrant piece becomes a focal point with multiple storage opportunities. Aesthetic industrial lines meet crafted concave edges for an overall elegant and contemporary facade.

## Details

- High gloss white lacquer Smooth American walnut veneer
- California Phase 2 Compliant MDF .
- Generously beveled edges .
- Soft-close engineered drawers with grey aluminum handles Powder coated grey solid stainless steel base •
- .
- Light assembly required .