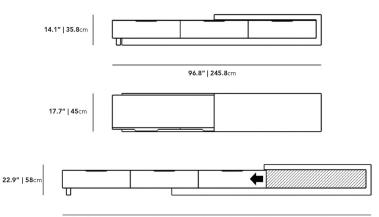

## Dimensions

96.8-143 in x 17.7 in x 14.1 in (Width x Depth x Height) All measurements are approximations.

143" | 363.2cm