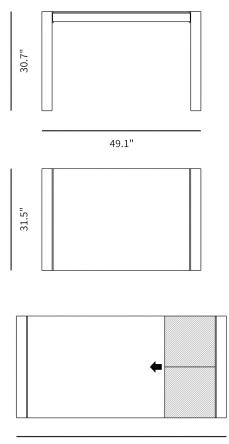

## Dimensions

49.1-64.8 in x 31.5 in x 30.7 in (Width x Depth x Height) All measurements are approximations.