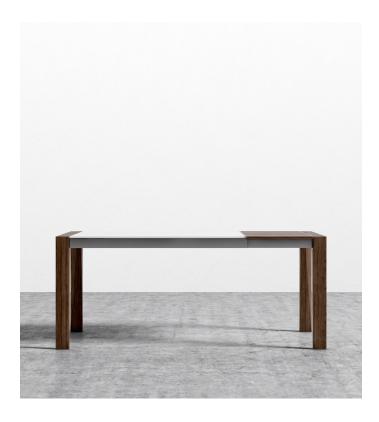

## **Truman Dining Table**

The Truman Dining Table is an industrial-inspired contemporary piece with elegant pizzazz. A dramatic veneer panel contrasts with the clean white surface, offering an adequate extension that hides seamlessly within the other half for a collapsed tailored alternative. Confident lines and solid legs provide sturdy support for a modern table with perfected comfort.