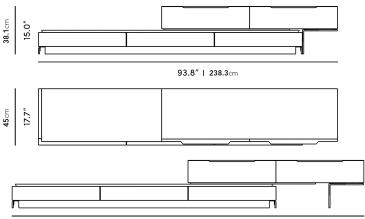

## Dimensions

93.8-110.4 in x 17.7 in x 15 in (Width x Depth x Height) All measurements are approximations.