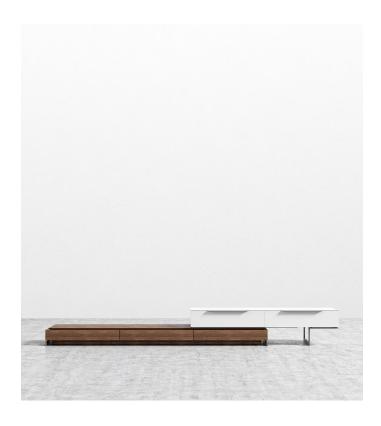

## Truman Media Console

The Truman Media Console is an elevated multi-functional unit with utterly contemporary design and outstanding storage. Mature mixtures of white and wood surfaces make use of showy display room with a built-in bookend. Extendable for larger rooms and collapsible for smaller spaces, the Truman Media Console is an embodiment of the modern home.

## Details

- High gloss white lacquer Smooth American walnut veneer
- California Phase 2 Compliant MDF
  Italian-engineered soft-close drawers with grey aluminum handles
  Powder coated grey solid stainless steel base
- Light assembly required