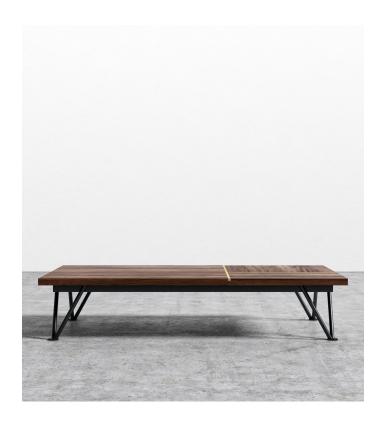

## Bennett Coffee Table

The Bennett Coffee Table is a modern luxury piece with hints of industrial trend and contemporary flare. A sleek, tailored design, Bennett is well suited for a sophisticated home that yearns for a touch of gold. Handsome American walnut veneer and characteristic black detailing balance confidence with mature subtlety.

## Details

- Polished gold metal detailing Smooth American walnut veneer California Phase 2 Compliant MDF Powder coated black solid stainless steel legs
- Light assembly required