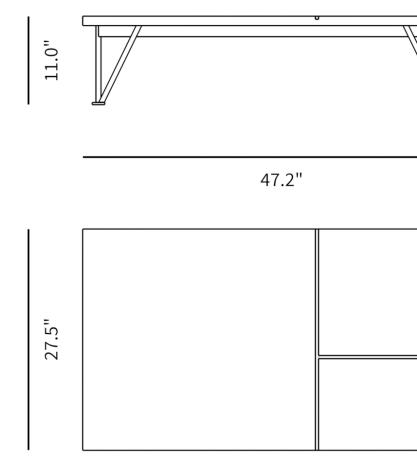

## Dimensions

47.2 in x 27.5 in x 11 in (Width x Depth x Height) All measurements are approximations.