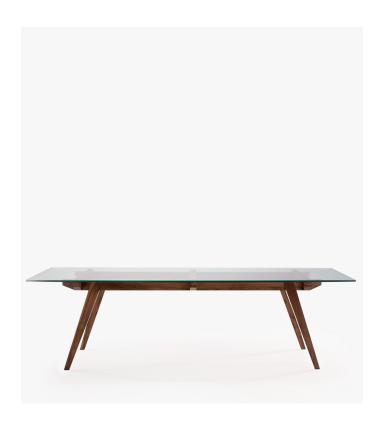

## Sticotti Dining Table

The Sticotti Dining Table is inspired by modern Brazilian design, making the best use of modern practical materials. The thick tempered glass acts as a durable surface for everyday living, while transparency vividly displays the unique grid design of solid wood legs characteristically influenced by native South American culture. Rational, yet superbly elegant, the Sticotti Dining Table is a striking masterpiece for any age.

## Details

This premium Rove Concepts reproduction features:

- 15mm tempered glass top Solid American walnut frame
- Assembly required

This item is not manufactured by or affiliated with the original designer(s) and associated parties.