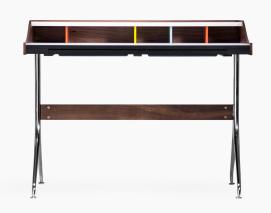

## Swag Leg Desk

The Swag Leg Desk gets its name from the confident design of its sculpted stainless steel legs. Ahead of its time, this popular mid-century era desk fits all the pieces of daily life into neat compartments and purposeful drawers. Simple, yet full of character, the Swag Leg Desk is the missing piece to inspire your productivity.

## Details

This premium Rove Concepts reproduction features:

- FSC© certified FAS grade walnut veneer Solid stainless steel legs
- **Colorful compartments** •
- Molded plastic drawers .
- Interior drawer dimensions: 15.1 in (w) x 21.3 in (d) x 0.8 in (h) .
- Leg height: 27.6 in