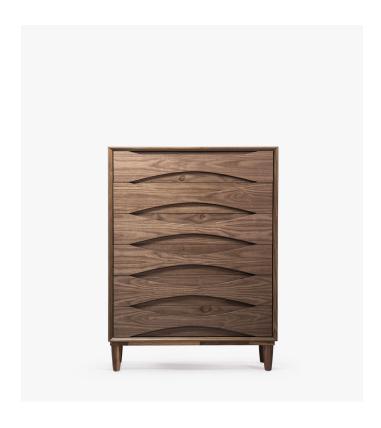

## Vodder Dresser

The Vodder Dresser is an example of modern Danish design from the mid-century era. The wonderously sculpted masterpiece features six generous storage units upon a sturdy solid wood base. The most defining feature of all is the signature arched bow design carefully carved into the front face of each drawer, which act both aesthetically and functionally.