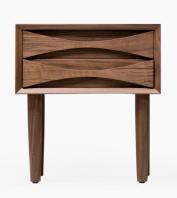

## Vodder Night Stand

The Vodder Night Stand is an example of modern Danish design from the mid-century era. The wonderously sculpted masterpiece features two generous storage units upon a sturdy solid wood base. The most defining feature of all is the signature arched bow design carefully carved into the front face of each drawer, which act both aesthetically and functionally.