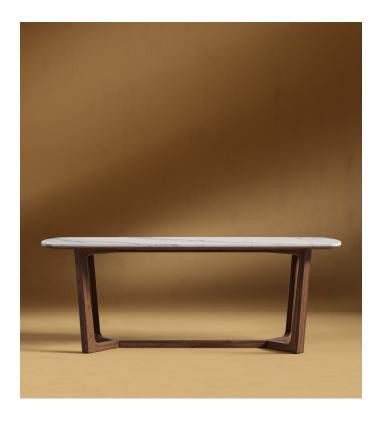

# **Evelyn Dining Table**

Gorgeous, opulent table top and a handsome dark base are like the perfect homecoming pair. Made with your choice of white lacquer, white or black ceramic, carrara or black marble and dark wood, the Evelyn Dining Table is an immediately modern classic, simply designed and ready to bring home.

#### Details

- Choice of ceramic or marble top finished with natural wax and polished
- Solid ash wood legs
- Painted walnut finish
- $\bullet$   $% \ensuremath{\mathsf{This}}$  by the shipped in a wooden crate, tools are recommended for unboxing

#### Dimensions

70.9 in x 34.3 in x 29.5 in (Width x Depth x Height) All measurements are approximations.

Assembly Instructions Download