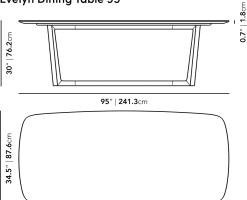

#### Dimensions

70.9 in x 34.3 in x 29.5 in (Width x Depth x Height) All measurements are approximations.

Assembly Instructions Download