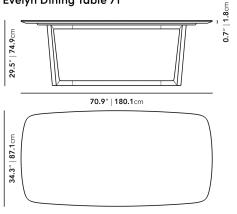

#### Dimensions

70.9 in x 34.3 in x 29.5 in (Width x Depth x Height) All measurements are approximations.

Assembly Instructions Download

### Evelyn Dining Table 71"