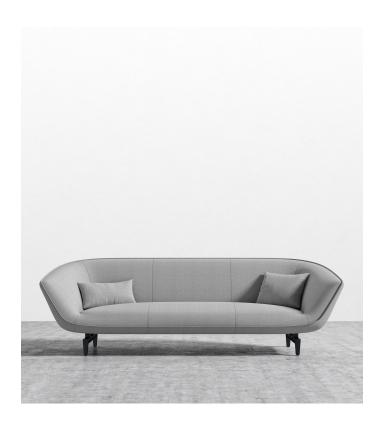

## **Benedict Sofa**

The Benedict Sofa is a petite European-inspired sofa, lovely for lounging in and even lovelier for admiring. Put together with detailed piping around the edges and thoughtful folding of fabric at curvatures, Benedict is a truly handsome piece for the home.

## Details

- Kiln-dried hardwood frame with doweled joints and reinforced corner blocks
- Soft-padded frame made with polyurethane foam wrapped in polyester fiber
- 8 gauge sinuous spring construction 3 layer high-density foam cushioning
- Includes 2 feather filled throw cushions
- Solid stainless steel legs with matte black finish
- Light assembly required. Only legs are detached for your convenience