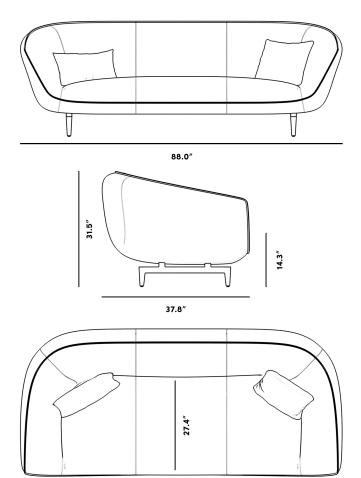

## Dimensions

88 in x 37.8 in x 31.5 in (Width x Depth x Height) Seat Height: 14.3 in All measurements are approximations.