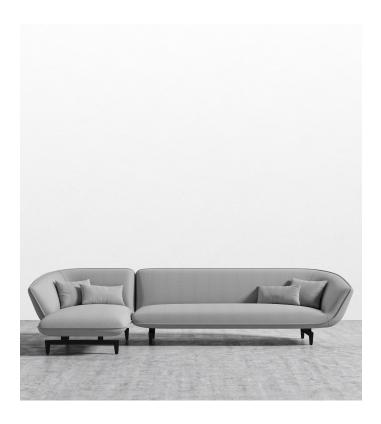

## Dimensions

120.8 in x 66.1 in x 31.5 in (Width x Depth x Height) All measurements are approximations.

**Benedict Sectional** 

The Benedict Sectional is a petite European-inspired sofa, lovely for lounging in and even lovelier for admiring. Constructed with detailed piping around the edges and the thoughtful folding of fabric at curvatures, Benedict is a truly handsome piece for the home.