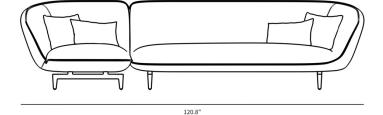

## Dimensions

120.8 in x 66.1 in x 31.5 in (Width x Depth x Height) All measurements are approximations.

**Benedict Sectional** 

The Benedict Sectional is a petite European-inspired sofa, lovely for lounging in and even lovelier for admiring. Constructed with detailed piping around the edges and the thoughtful folding of fabric at curvatures, Benedict is a truly handsome piece for the home.