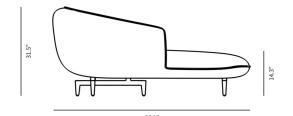

## Dimensions

120.8 in x 66.1 in x 31.5 in (Width x Depth x Height) All measurements are approximations.

**Benedict Sectional** 

The Benedict Sectional is a petite European-inspired sofa, lovely for lounging in and even lovelier for admiring. Constructed with detailed piping around the edges and the thoughtful folding of fabric at curvatures, Benedict is a truly handsome piece for the home.