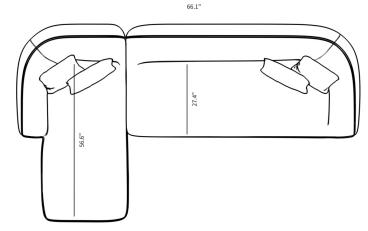

## Dimensions

120.8 in x 66.1 in x 31.5 in (Width x Depth x Height) All measurements are approximations.

**Benedict Sectional** 

The Benedict Sectional is a petite European-inspired sofa, lovely for lounging in and even lovelier for admiring. Constructed with detailed piping around the edges and the thoughtful folding of fabric at curvatures, Benedict is a truly handsome piece for the home.