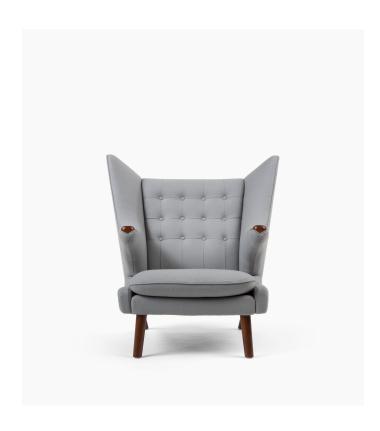

## Papa Chair

The Papa Chair was named after a critic referred to its prominent armrests as the warm embrace of papa bear paws from behind. As comfortable as the original design, the organic functionalist shape offers an inviting cushioned seat within a softly padded yet ultimately firm frame. The detailed tufting and intelligent curvatures demonstrate the beauty of artisan craftsmanship found in this reproduction of the iconic lounge chair.

## Details

This premium Rove Concepts reproduction features:

- Premium upholstery
- Hand-stitched
- Solid wood arm pads and legs available in a natural or walnut stain finish
- Multi-density foam cushioning
- Ottoman available separately