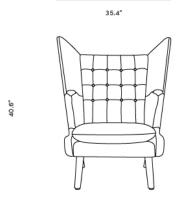

## Dimensions

35.4 inch x 37 inch x 40.6 inch (Width x Depth x Height) Seat Height: 16.75 inch All measurements are approximations.