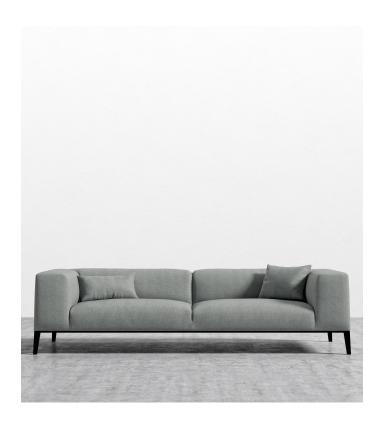

## Finley Sofa

The Finley Sofa is formed with bubble-like cushioning and rounded edges for comfort from any angle. Plush but ultimately firm, this sofa is tightly upholstered throughout for a well-tailored, put-together look complete with a low profile back rest.

## Details

- Kiln-dried hardwood frame with doweled joints and reinforced corner blocks
- Soft-padded frame made with polyurethane foam wrapped in polyester fiber
- 8 gauge sinuous spring construction 3 layer high-density foam cushioning
- Includes 2 feather filled throw cushions
- Solid stainless steel legs with matte black finish
- Medium-Firm Feel (Learn more about our sofa firmness here.)
- Light assembly required. Only legs are detached for your convenience