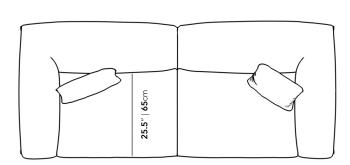

## Dimensions

94.4 in x 38.5 in x 25.2 in (Width x Depth x Height) Seat Depth: 25.5 in Arm Height: 25.2 in All measurements are approximations.

**94.4**" | **240**cm **25.2**" | **64**cm

17.1" | 43.4cm

**38.5**" | **98**cm