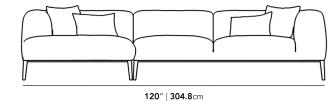

## Dimensions

120 in x 68.9 in x 25.2 in (Width x Depth x Height) Seat Height: 17.1 in All measurements are approximations.