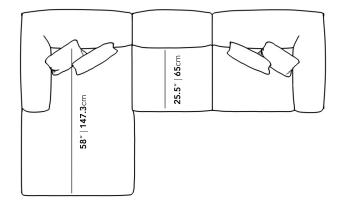

## Dimensions

120 in x 68.9 in x 25.2 in (Width x Depth x Height) Seat Height: 17.1 in All measurements are approximations.