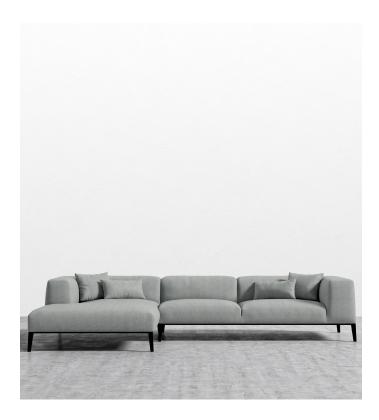

## **Finley Sectional**

The Finley Sectional is formed with bubble-like cushioning and rounded edges for comfort from any angle. Plush but ultimately firm, this sofa is tightly upholstered throughout for a well-tailored, put-together look complete with a low profile back rest.

## Dimensions

120 in x 68.9 in x 25.2 in (Width x Depth x Height) Seat Height: 17.1 in All measurements are approximations.