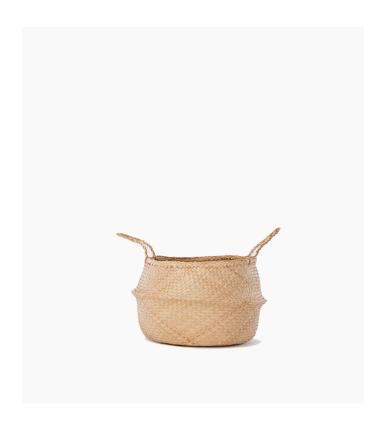

## Greta Belly Basket - Natural

Handmade and carefully woven from natural material, these eco-friendly baskets look playfully cute and lend bountiful storage space around the home. The Greta Belly Basket is a simple piece ideal for keeping plants, holding toys or even taking out for a picnic in the park with its ultimately sturdy handles. Lightweight and flexible, this piece is also great for folding down or moving around. Mix and match colors for a fun and eclectic design.