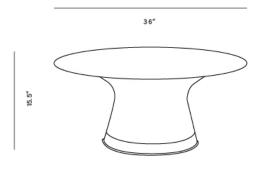

## Dimensions

36 in x 36 in x 15.5 in (Width x Depth x Height) All measurements are approximations.