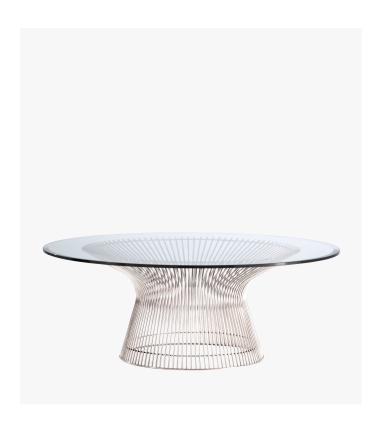

## Warren Coffee Table

Distinguished by its iconic wire base, the soft curves of this classic series are finely constructed from stainless steel rods and welded to horizontal and edge framing wire for a uniquely stable foundation. The perfect addition to a modern home, the striking base of the Warren Coffee Table is topped with a heat and scratch resistant tempered glass, making it as durable as it is beautiful.

## Details

This premium Rove Classics reproduction features:

- Polished #304 grade stainless steel resistant to chipping and flaking
- Welded horizontal and edge-framing wire 15 mm (5/8") thick Tempered Glass top
- Flat beveled edge underneath
- This product will be shipped in a wooden crate, tools are recommended for unboxing