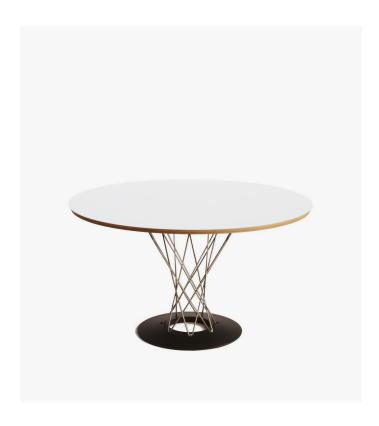

## Cyclone Dining Table

The distinctive contrast of materials and angular stem are representative of modernist intentions. This table boasts fine details such as beveled table edges and a sturdy, durable chromed steel wire and cast iron base. Aesthetically stunning while also functional in purpose, the Cyclone Dining Table is an outstanding piece inspired by classic mid-century American architecture and sculptural design.

## Details

This premium Rove Classics reproduction features:

- Pressed plywood with a smooth laminate top Choice of Black or White lacquer finish
- Chrome-plated steel wire frame
- Cast iron base painted black