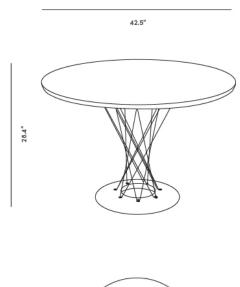

## Dimensions

42.5 in x 42.5 in x 28.4 in (Width x Depth x Height) All measurements are approximations.

Ø 42.5"