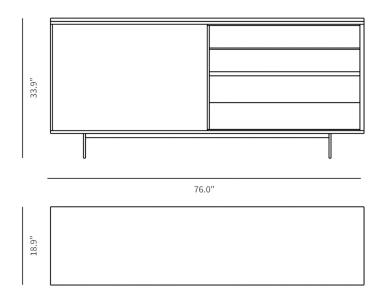

## Dimensions

76 in x 19 in x 34 in (Width x Depth x Height) All measurements are approximations.