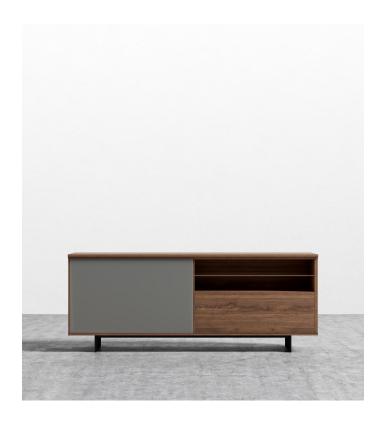

## **Tanner Sideboard**

Amidst a modern facade, the Tanner Sideboard is a simple contemporary design with clean edges and extra functional compartmentalization. Frosted glass is a unique feature, adding mystery and depth to an otherwise traditional style. Sophisticated walnut veneer and industrial legs elevate this timeless piece.

## Details

- Smooth American walnut veneer frame California Phase 2 Compliant MDF
- Sliding door with frosted glass exterior Glass interior shelves
- Black metal legs
- Leg height: 6 in. Handle length: 6 in.