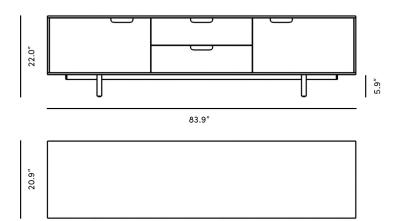

## Dimensions

83.9 in x 20.9 in x 22 in (Width x Depth x Height) All measurements are approximations.