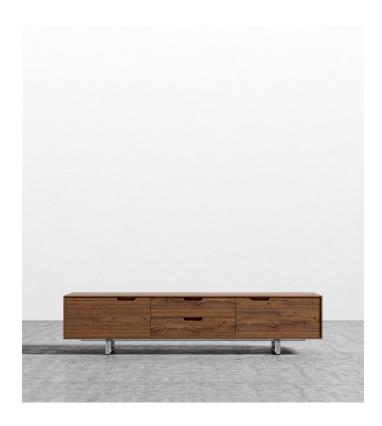

## Logan TV Stand

The Logan TV Stand is divided into five sections with four spacious compartments and an industrial-inspired base. Sleek handle grooves exemplify the immaculate craftsmanship of this traditional piece while detailed materials like American walnut veneer and polished stainless steel offer a sophisticated finish in the modern home.

## Details

- Smooth American walnut veneer frame
- California Phase 2 Compliant MDF
- Italian-engineered soft-close drawers with grooved handles
- Stainless steel legs
- Leg height: 5 in.
- Drawer length: 28 in.