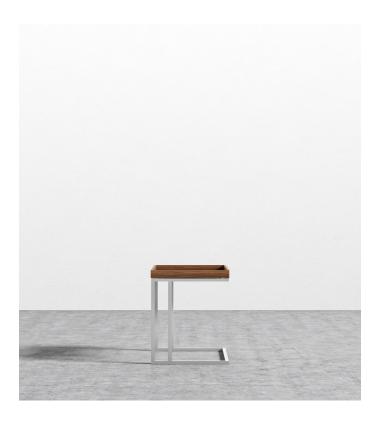

## **RC-Sienna Side Table**

The Sienna Side Table is crafted with a classic durable, industrial frame and polished veneer top. Versatile, the top is an inverted box to contain items on one side and a traditionally smooth and simple surface on the other. Perfect for the living room or bedroom, this modern, functional piece can either be used for bedside enjoyment or provide close and tidy storage beside sofas.

## Details

- Smooth American walnut veneer California Phase 2 Compliant MDF White powder coated metal legs Removable tray can be turned over for use on both sides .

## Dimensions

24 in x 16 in x 21 in (Width x Depth x Height) All measurements are approximations.