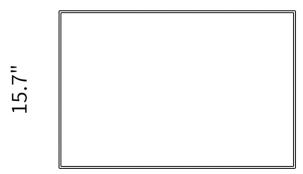

## Dimensions

24 in x 16 in x 21 in (Width x Depth x Height) All measurements are approximations.