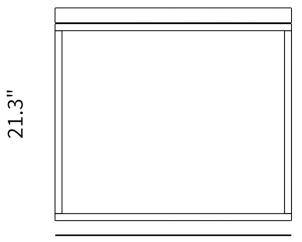

## Dimensions

24 in x 16 in x 21 in (Width x Depth x Height) All measurements are approximations.