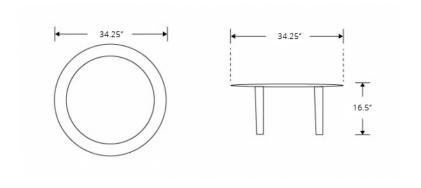

## Dimensions

34.25 in x 34.25 in x 16.5 in (Width x Depth x Height) All measurements are approximations.