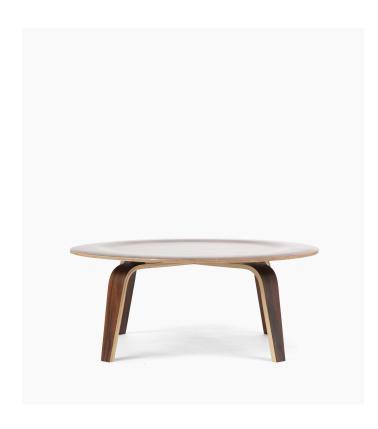

## Molded Plywood Coffee Table

Molded plywood was pioneered during the mid-century modern era and was first applied to the LCW Chair, a complementary companion to the Molded Plywood Coffee Table. Compact and gracefully curved, this piece is a versatile coffee table for both traditional and modern spaces that looks as elegant alone as it does topped with coffee table books and accessories.

## Details

This premium Rove Concepts reproduction features:

- FSC© certified FAS grade kiln-dried wood
- 8 cross ply hardwood top
- Triple sanded hardwood top layer
- 5 coats of UV cured, hard polyurethane finish
- Available in wood veneers of Rosewood Palisander, Walnut, Natural Ash or Ebony Lacquer