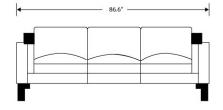

## Dimensions

86.6 in x 31.1 in x 30.7 in (Width x Depth x Height) Seat Height: 17 in Arm Height: 24.25 in All measurements are approximations.