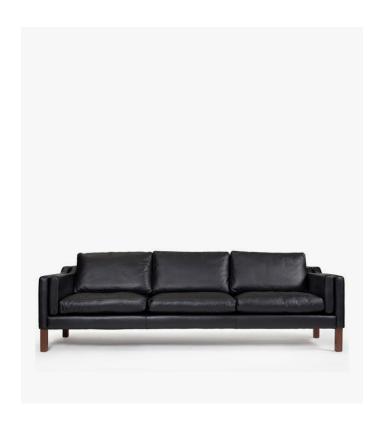

## 2213 Three Seater Sofa - Leather

The powerful shape of this design remains a classic piece of Danish Modernism, with clean shapes and strong lines perfectly reflecting the straightforward approach that characteristizes the mid-century period. The almost-scientific approach of the original designer is evident in the subtle geometric forms made by the cushions and hardwood box frame. Not only practical, it is also incredibly comfortable, with the multidensity foam creating a plush welcoming seat. This piece is part of a collection that includes the 2212 Loveseat and 2211 Armchair for a complete living room set.

## Details

This premium Rove Concepts reproduction features:

- Premium leather upholstery
- Traditional hardwood box frame construction
- High-density foam cushioning, can be topped with down feathers if requested
- Sinuous spring support
- Solid wood legs with walnut stain