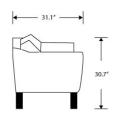

## Dimensions

86.6 in x 31.1 in x 30.7 in (Width x Depth x Height) Seat Height: 17 in Arm Height: 24.25 in All measurements are approximations.