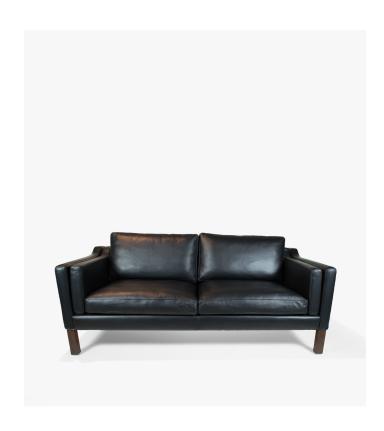

## 2212 Loveseat -Leather

The powerful shape of this design remains a classic piece of Danish Modernism, with clean shapes and strong lines perfectly reflecting the straightforward approach that characteristizes the mid-century period. The almost-scientific approach of the original designer is evident in the subtle geometric forms made by the cushions and hardwood box frame. Not only practical, it is also incredibly comfortable, with the multidensity foam creating a plush welcoming seat. This piece is part of a collection that includes the 2213 Three Seater Sofa and 2211 Armchair for a complete living room set.

## Details

This premium Rove Concepts reproduction features:

- Premium leather upholstery Traditional hardwood box frame construction
- High-density foam cushioning, can be topped with down feathers if requested
- Sinuous spring support
- Solid wood legs with walnut stain