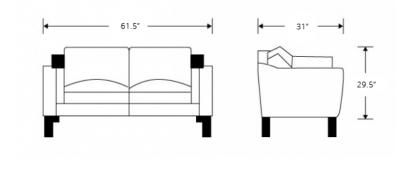

## Dimensions

61.5 in x 31 in x 29.5 in (Width x Depth x Height) Seat Height: 17 in Arm Height: 24.25 in All measurements are approximations.