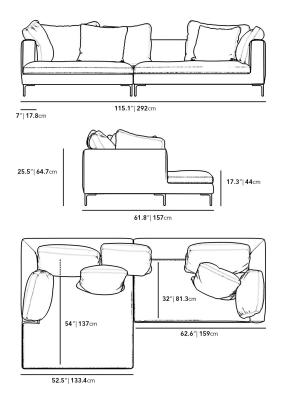

## Dimensions

116.2 in x 61.8 in x 25.5 in (Width x Depth x Height)

Seat Height: 17.3 in Seat Depth: 32 in Arm Height: 25.5 in

All measurements are approximations.