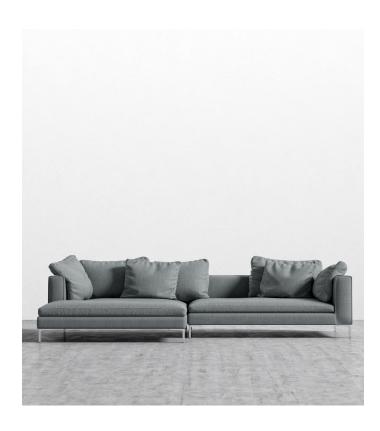

## **Hugo Sectional**

Introducing the newly reimagined Hugo Sectional. This head turning sectional blends traditional style and comfort with modern industrial technique. A classic backrest is replaced with a myriad of free-floating down-filled cushions, allowing rearrangement to your own satisfaction. Even more inviting is the generous width of the chaise and depth of the seat. The delicate but strong legs create the illusion of floating. Unwinding with Hugo will surely bring you up to cloud nine.