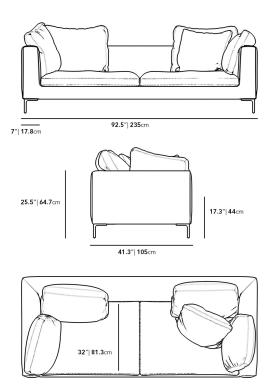

## Dimensions

92.5 in x 41.3 in x 25.6 in (Width x Depth x Height)

Seat Height: 17.3 in Seat Depth: 32 in Arm Height: 25.5 in

All measurements are approximations.