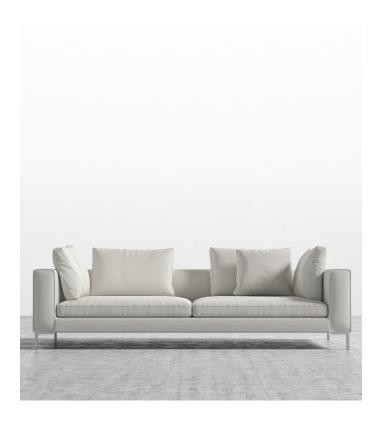

## Hugo Sofa

Introducing the newly reimagined Hugo Sofa. This head turning sofa blends traditional style and comfort with modern industrial technique. A classic backrest is replaced with a myriad of free-floating feather cushions, allowing rearrangement to your own satisfaction. Even more inviting is the generous width and seat depth. The delicate but strong legs create the illusion of floating. Unwinding with Hugo will surely bring you up to cloud nine.

Modular pieces also available separately.