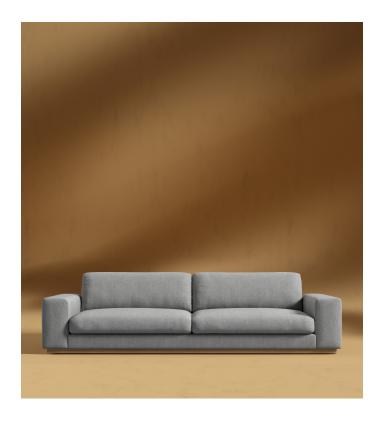

## Noah Sofa

Exuding stylish form and comfort, Noah is a wide-width and low profile piece inspired by modern and Nordic design. The gorgeous naturally finished hardwood base is a beautiful contrast to the customizable soft fabric upholstery. This base sits fully to the floor and is set back two inches for additional contrast, providing a grander illusion of size and space. The cushions easily seat three people in optimal comfort, with the width of the armrests also offering a functional purpose as a perfect place for resting your favorite drink or a book. Keep it cozy with the Noah Sofa, or go grand with the Noah Sectional.