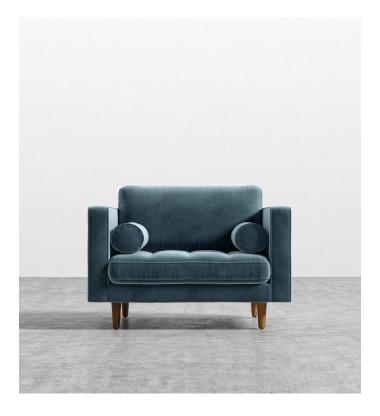

## Luca Armchair

This statement armchair is styled with sleek tapered legs and contrasting lines. Luca seamlessly blends traditional design with modern trends using artisan techniques to produce characteristics such as beautiful piping along the edges and gentle tufting on the seat. Padded with a mixture of eco-friendly foam and premium goose feathers to create optimal firmness, while cylindrical side cushions add the finishing touch. Perfect design and comfort are met with custom upholstery options to match your home. Get the entire set with matching sofa and sectional.

## Dimensions

42 in x 38 in x 27 in (Width x Depth x Height) All measurements are approximations.

40.5" | 103cm