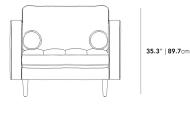

## Dimensions

42 in x 38 in x 27 in (Width x Depth x Height) All measurements are approximations.

40.5" | 103cm