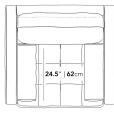

## Dimensions

42 in x 38 in x 27 in (Width x Depth x Height) All measurements are approximations.

40.5" | 103cm