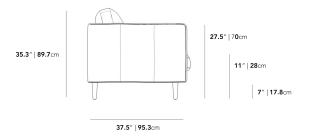

## Dimensions

42 in x 38 in x 27 in (Width x Depth x Height) All measurements are approximations.

40.5" | 103cm