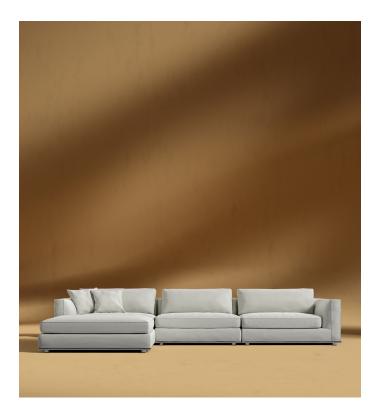

## Milo Modular Sectional

The sleek and flat profile of the Milo Modular Sectional marries sophisticated style with casual comfort. Milo™s subtle curves add visual elegance while delivering plush and stable support for the spacious seating. Milo is a modular design that can be customized to a configuration that fits your unique space. Much like the grandeur of Italian design, Milo is especially suited for large luxury spaces as each sectional piece is formed with more width than the average sofa, providing an overall grander feel for your home. Enjoy our preset configuration or speak to a sales representative about designing your own custom configuration.