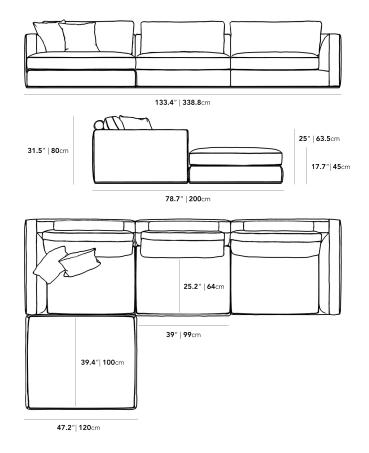

Dimensions

133.4 in x 78.7 in x 31.5 in (Width x Depth x Height) Seat Height: 17.7 in Seat Depth: 25.2 in Arm Height: 25 in All measurements are approximations.