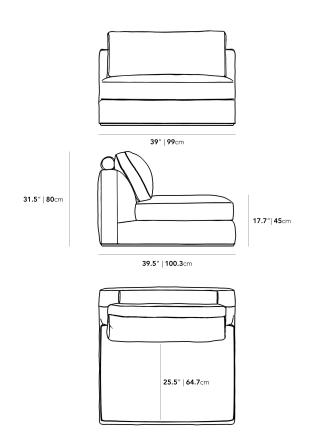

## Dimensions

39 in x 39.5 in x 31.5 in (Width x Depth x Height) Seat Height: 17.7 in Seat Depth: 25.5 in

All measurements are approximations.