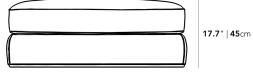

## Dimensions

47.2 in x 39.3 in x 17.7 in (Width x Depth x Height) All measurements are approximations.