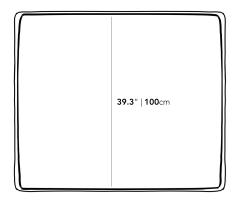

## Dimensions

47.2 in x 39.3 in x 17.7 in (Width x Depth x Height) All measurements are approximations.