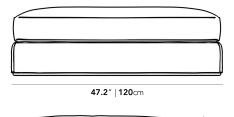

## Dimensions

47.2 in x 39.3 in x 17.7 in (Width x Depth x Height) All measurements are approximations.