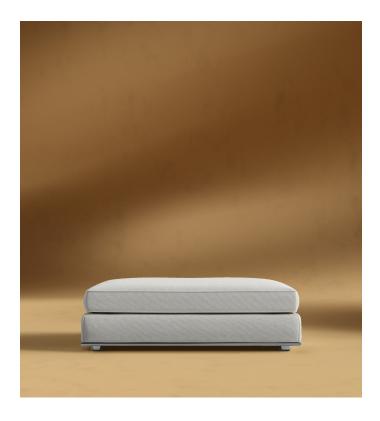

## Milo 1-Seater - Ottoman

The sleek and flat profile of the Milo Modular Sectional marries sophisticated style with casual comfort. Milo™s subtle curves add visual elegance while delivering plush and stable support for the spacious seating. Milo is a modular design that can be customized to a configuration that fits your unique space. Much like the grandeur of Italian design, Milo is especially suited for large luxury spaces as each sectional piece is formed with more width than the average sofa, providing an overall grander feel for your home. Enjoy our preset configuration or customize your own design by purchasing pieces separately.

## Details

- Kiln-dried hardwood frame with doweled joints and reinforced corner blocks
- Soft-padded frame made with polyurethane foam wrapped in polyester fiber
- 8 gauge sinuous spring construction
- \* 3 layer high-density foam cushioning topped with premium 100% goose feathers
- Round, low profile solid stainless steel legs
- Cushions not included
- This is a custom modular configuration piece sold individually
- Medium Feel (Learn more about our sofa firmness here.)
- Legs require light assembly