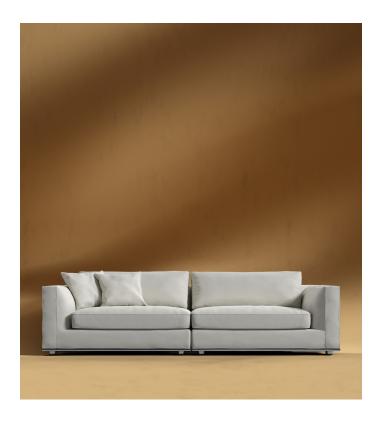

## Milo Sofa

Milo™s subtle curves of the padded armrests add visual elegance while delivering plush and stable support for the spacious seating. Much like the grandeur of Italian design, Milo is especially suited for large luxury spaces with more width than the average sofa, providing an overall grander feel for your home. Milo is a full modular design, with add-on pieces such as an ottoman and middle section that can be seen on the Milo Modular Sectional page. Enjoy our preset configuration or customize your own design by purchasing pieces separately.