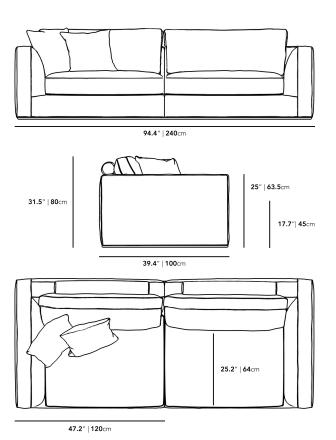

## Dimensions

94.4 in x 39.4 in x 31.5 in (Width x Depth x Height)

Seat Height: 17.7 in Seat Depth: 25.2 in Arm Height: 25 in

All measurements are approximations.