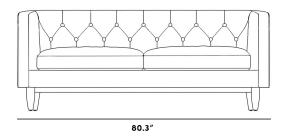

## Dimensions

80.3 in x 35 in x 31.1 in (Width x Depth x Height) Seat Height: 19 in Seat Depth: 24.4 in All measurements are approximations. **Rove Concepts** 