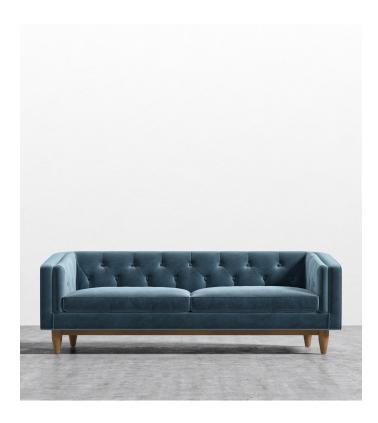

## Scarlett Sofa

Scarlett is a stunning centerpiece with vivid design detail that is beautiful from every angle. The deep tufting with large upholstered buttons and fine piping are focal points reminiscent of opulent classical design, while sustainable materials keep it modern. The densely perfected foam cushioning and steadily sloping sides will keep you sitting boxed in until bedtime. Customize your sofa with a contemporary performance weave or choose lavish velvet upholstery to match the sumptuous walnut tones of the solid wood base.