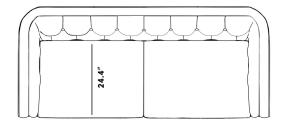

## Dimensions

80.3 in x 35 in x 31.1 in (Width x Depth x Height) Seat Height: 19 in Seat Depth: 24.4 in All measurements are approximations. **Rove Concepts** 