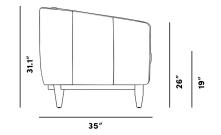

## Dimensions

80.3 in x 35 in x 31.1 in (Width x Depth x Height) Seat Height: 19 in Seat Depth: 24.4 in All measurements are approximations. **Rove Concepts** 