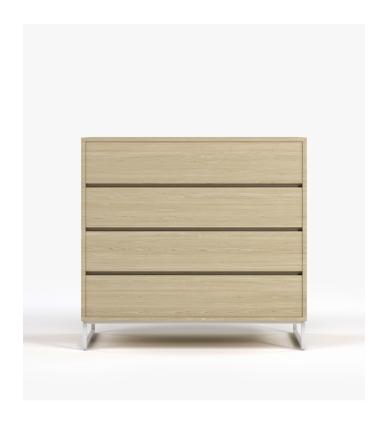

## Soren Dresser

A simple dresser inspired by industrial lines and modern Nordic materials, Soren is a natural staple for the bedroom. Whether it is finished in natural wood or painted white, this collection reflects the quiet moods of night, finding a pure balance between lifestyle and comfort.

## Details

- Ash veneer
- Natural or matte white finish
- California Phase 2 Compliant MDF
  Italian-engineered soft-close drawers
- Grooved under handle
- Solid white powder coated metal legs
- Assembly required. Only legs are detached for your convenience