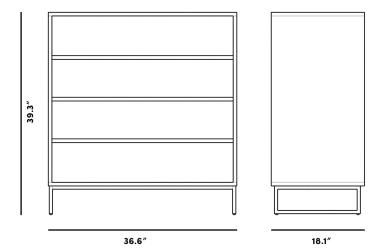

## Dimensions

36.6 in x 18.1 in x 39.4 in (Width x Depth x Height) All measurements are approximations.