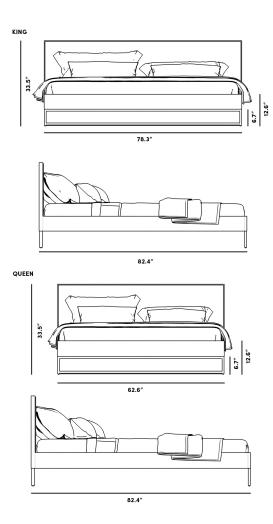

### Dimensions

62.6 in x 82.4 in x 33.5 in (Width x Depth x Height)

#### **Additional Dimensions**

78.3 in x 82.4 in x 33.5 in - (King Bed Size, Oslo Modern Felt, Natural Ash Veneer)

All measurements are approximations.

Assembly Instructions Download

<sup>\*</sup>Mattress shown in images is 9" thick