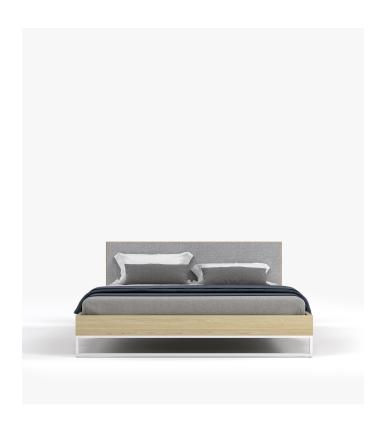

# Soren Bed

A simple bed inspired by industrial lines and modern Nordic materials, Soren is a natural staple for the bedroom. Whether it's finished in natural wood or painted white, this collection reflects the quiet moods of night, finding a pure balance between lifestyle and comfort. For extra storage, pair with the Bo Storage Drawer.

#### Details

- Ash veneer
- Natural or matte white finish
- California Phase 2 Compliant MDF Standard quality framing is secured with strong metal brackets
- European flexible slat system included
- Upholstered in durable modern fabric Headboard wrapped in triple layer multi-density foam cushioning
- Solid white powder coated metal legs
- For extra storage, pair with the Bo Storage Drawer Approximately 2 inch mattress inset
- Assembly required