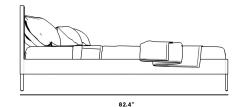

## Dimensions

62.6 in x 82.4 in x 33.5 in (Width x Depth x Height)

Additional Dimensions 78.3 in x 82.4 in x 33.5 in - (King Bed Size, Oslo Modern Felt, Natural Ash Veneer)

All measurements are approximations.