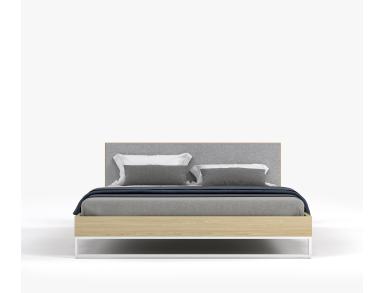

## Soren Bed

A simple bed inspired by industrial lines and modern Nordic materials, Soren is a natural staple for the bedroom. Whether it's finished in natural wood or painted white, this collection reflects the quiet moods of night, finding a pure balance between lifestyle and comfort. For extra storage, pair with the Bo Storage Drawer.

## Details

- Ash veneer
- Natural or matte white finish
- California Phase 2 Compliant MDF Standard quality framing is secured with strong metal brackets .
- European flexible slat system included
- .
- Upholstered in durable modern fabric Headboard wrapped in triple layer multi-density foam cushioning .
- Solid white powder coated metal legs .
- For extra storage, pair with the Bo Storage Drawer Approximately 2 inch mattress inset .
- .
- . Assembly required

\*Mattress shown in images is 9" thick