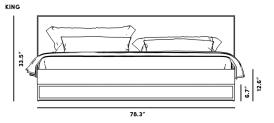

## Dimensions

62.6 in x 82.4 in x 33.5 in (Width x Depth x Height)

Additional Dimensions 78.3 in x 82.4 in x 33.5 in - (King Bed Size, Oslo Modern Felt, Natural Ash Veneer)

All measurements are approximations.