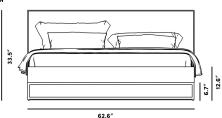

## Dimensions

62.6 in x 82.4 in x 33.5 in (Width x Depth x Height)

Additional Dimensions 78.3 in x 82.4 in x 33.5 in - (King Bed Size, Oslo Modern Felt, Natural Ash Veneer)

All measurements are approximations.