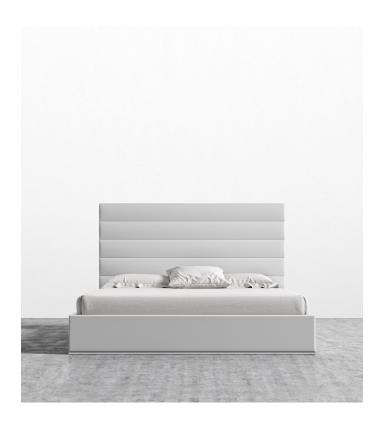

## Cohen Bed

Cohen is a contemporary bed frame highly inspired by modern European design. The lengthy headboard with rounded waves is prominent decor while the soft cushioning beneath the modern PU leather upholstery is gentle on the head.

## Details

- Pine wood headboard
- California Phase 2 Compliant MDF
- Standard quality framing is secured with strong metal brackets
  European flexible slat system included
  Upholstered in durable eco-friendly vegan leather

- Full frame wrapped in triple layer multi-density foam cushioning
- Solid stainless steel tubular base Approximately 3 inch mattress inset
- Assembly required