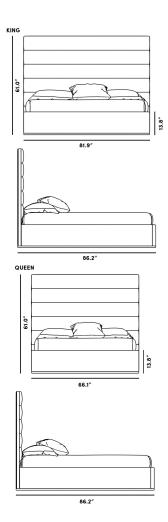

## Dimensions

66.1 in x 86.2 in x 61 in (Width x Depth x Height)

**Additional Dimensions** 

81.9 in x 86.2 in x 61 in - (King Bed Size, Monaco White PU Leather)

All measurements are approximations.