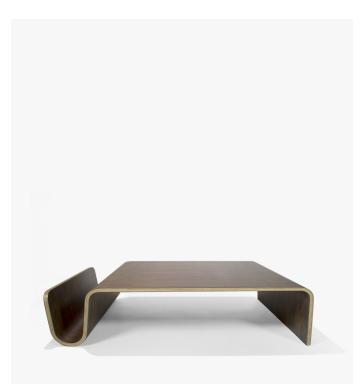

## Scando Coffee Table

The Scando Coffee Table is a contemporary piece that demonstrates the original designer's in-depth understanding of materials and furniture construction. This is shown through the table<sup>™</sup>s flowing curved lines of high quality plywood that organically cradle books in its side. This timeless classic is available in three luxurious finishes.

## Details

This premium Rove Concepts reproduction features:

- FSC© certified FAS grade wood veneer
- Molded plywood

This item is not manufactured by or affiliated with the original designer(s) and associated parties.