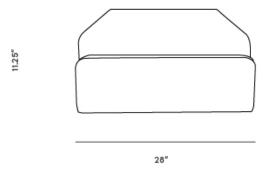

Dimensions

41.75 in x 28 in x 11.25 in (Width x Depth x Height) All measurements are approximations.

41.75\*