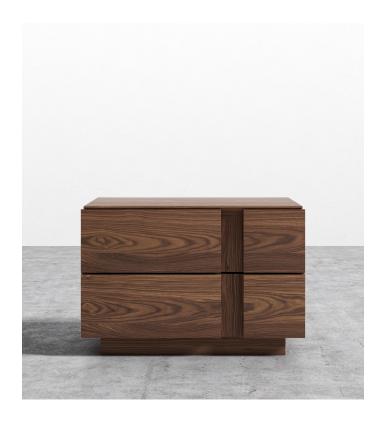

## Xander Nightstand

Xander is a unique modern night stand designed with gentle masculine and thoughtful details. Each frame is specially made with it's own natural strikes and colors inspired by live wood edges and form. Simple, yet infinitely complex.

## Details

- Smooth American walnut veneer
- California Phase 2 Compliant MDF
- Italian-engineered soft-close drawers
- No assembly required
- Note, uniqué designs on wood veneers may differ from images featured