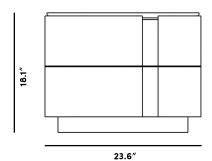

## Dimensions

23.6 in x 18.9 in x 18.1 in (Width x Depth x Height) All measurements are approximations.