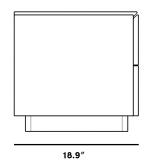

## Dimensions

23.6 in x 18.9 in x 18.1 in (Width x Depth x Height) All measurements are approximations.