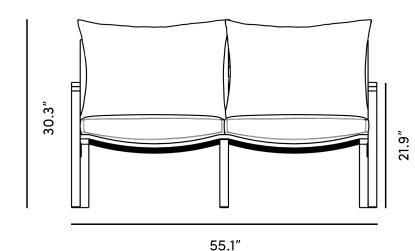

## Dimensions

55.1 in x 33.9 in x 30.3 in (Width x Depth x Height) All measurements are approximations.