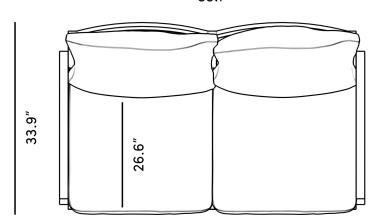

## Dimensions

55.1 in x 33.9 in x 30.3 in (Width x Depth x Height) All measurements are approximations.