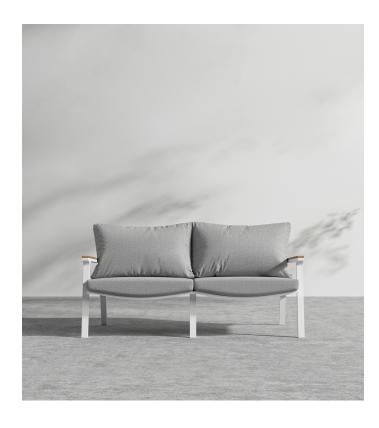

## Linnea Outdoor Loveseat

Escape from city life with this simple modern design. The lovely Linnea Loveseat is inspired by Scandinavian summers, with a natural minimalism that has the perfect touch of character. Constructed with performance fabric and beautiful Danish teak wood accents for longevity.

## Details

- High performance aluminum frame
- Fade resistant powder coated finishDanish style teak wood armrests
- Danish style teak wood armre
  UV resistant fabric seat

Teak wood is a perfect material for the outdoors. While it is highly durable and low-maintenance, teak wood will patina over time and will need to be maintained to preserve the golden tone. Visit our product care video for regular maintenance care.