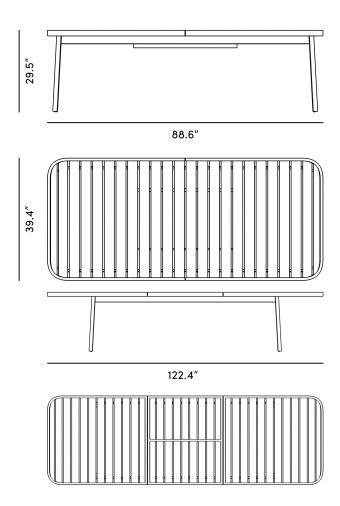

## Dimensions

88.6-122.4 in x 39.4 in x 29.5 in (Width x Depth x Height) All measurements are approximations.