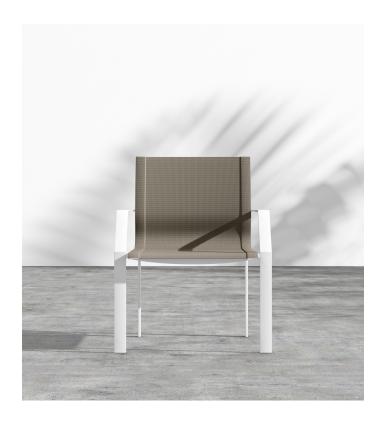

## Matias Outdoor Dining Chair

A simple, stylish dining chair for the patio, the Matias Dining Chair is a complement to any dining table or outdoor home set. Durable Textilene® fabric on the flexible sling seat is made specifically for outdoor use and will last for years to come, even under Florida sun!

## Details

- High performance aluminum frame
- Fade resistant powder coated finish
- PVC coated Textilene® industrial mesh, resistant to tears and mildew
- Stackable
- Set of 4