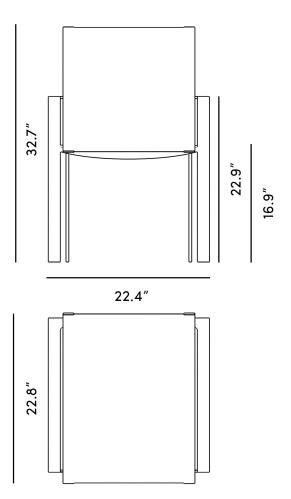

## Dimensions

22.4 in x 22.8 in x 32.7 in (Width x Depth x Height) All measurements are approximations.