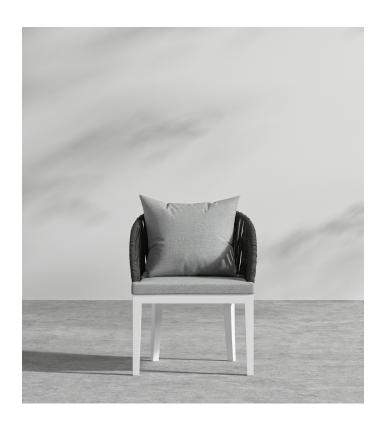

## Isabella Outdoor Dining Chair

A modern design made for relaxed living, the Isabella Dining Chair is a dreamy seat for enjoying outdoor gatherings. The double woven textured rope frame adds sophisticated detail, with soft padded cushions to ensure hours of lounging. Sunshine and ice cold margarita sold separately.

## Details

- High performance aluminum base Fade resistant powder coated finish
- Double woven textured rope frame UV resistant fabric seat