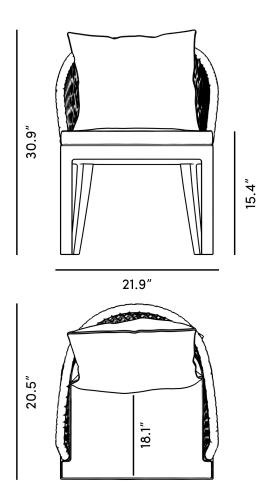

## Dimensions

21.9 in x 20.5 in x 30.9 in (Width x Depth x Height) All measurements are approximations.