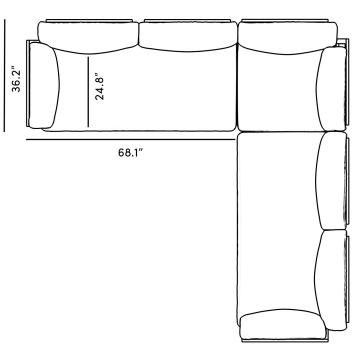

## Dimensions

104.2 inch x 104.2 inch x 27.6 inch (Width x Depth x Height) Seat Depth: 24.8 inch Arm Height: 27.4 inch All measurements are approximations.