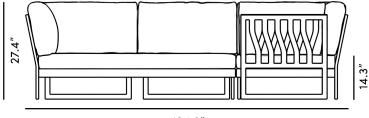

## Dimensions

104.2 inch x 104.2 inch x 27.6 inch (Width x Depth x Height) Seat Depth: 24.8 inch Arm Height: 27.4 inch All measurements are approximations.