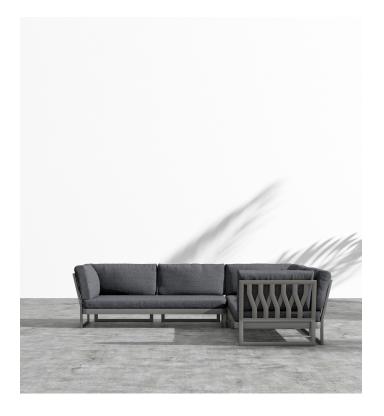

## **Olivia Outdoor Sectional**

Lounge endlessly in the ultra inviting Olivia Sectional. Extra large cushions provide soft comfortable padding from all angles. Pair with the Olivia Lounge Chair and Coffee Table. Each piece is made for the outdoors while keeping modern taste and design in mind.

## Details

- High performance aluminum frame Fade resistant powder coated finish
- UV resistant fabric seat •

Assembly required