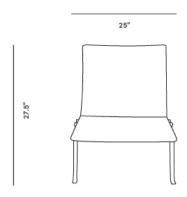

## Dimensions

25 in x 25 in x 27.5 in (Width x Depth x Height) All measurements are approximations.