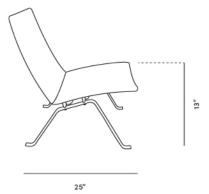

## Dimensions

25 in x 25 in x 27.5 in (Width x Depth x Height) All measurements are approximations.