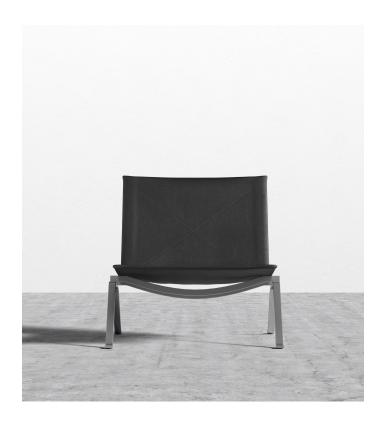

## PK22 Easy Chair

The PK22 Easy Chair epitomizes the unique approach to steel construction in the mid-century modern era, unlike most of the efforts towards Danish teak wood at the time. The folded seat is supported by heavy gauge, brushed #304 stainless steel. Especially comfortable because of its low, angled seat and lack of hard frame edges, this chair is a fantastic example of atypical Danish style.

## Details

This premium Rove Concepts reproduction features:

- Premium upholstery Hand-stitched using braided lockstitch technology
- Brushed #304 grade stainless steel resistant to chipping and flaking
- Cantilevered seat stabilized by a double cross beam