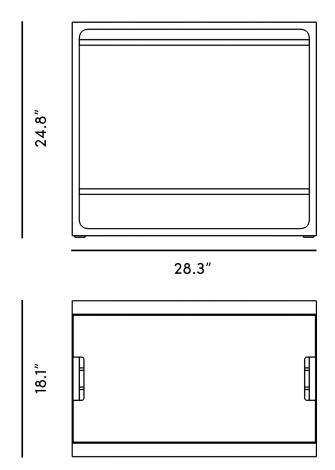

## Dimensions

28.3 in x 18.1 in x 24.8 in (Width x Depth x Height) All measurements are approximations.