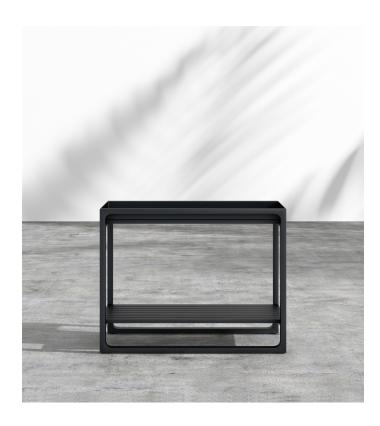

## Hadley Outdoor Side Table

A modern clean design, the Hadley Outdoor Collection is made for sophisticated pared-down luxury. The symmetrical lines and thoughtful details combine simplicity with an extra shelf for storage and a removable tray for delivering cold drinks. Consider it the perfect invitation for entertaining at your modern home.

## Details

- High performance aluminum frame
- · Fade resistant powder coated finish
- Removable top tray